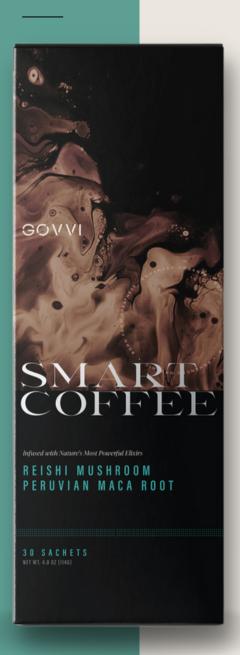

# GOVVI

Start your day the smarter way.

# SMART COFFEE

### Infused with Nature's Most Powerful Elixirs

Sourced from the heart of Peru, our **Maca Root** is renowned for it's adaptogenic properties, enhancing energy, stamina, and mood. As an ancient superfood, it's a natural way to supercharge your day.

We've harnessed the power of the **Reishi Mushroom**, often called the "Mushroom of Immortality," known for its ability to support immune health and stress response. We carefully extract it's essence to ensure you get the maximium benefits from every sip.

#### **Our Product**

GOVVI Smart Coffee is more than just a beverage - it's a daily ritual for mindful living. So, sit back, relax, and savor the deliciously rich flavor and gentle energy lift that only GOVVI smart Coffee can deliver.